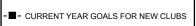

## GMT MONTHLY MEMBERSHIP PROGRESS REPORT Results as of: 6/30/2020

Multiple District 301

LOCATION: PHILIPPINES

GMT: OPEN

**GMT CA** 5 - E

| Clubs Members RESULTS FOR 2019-2020 RESULTS FOR 2019-2020 RESULTS FOR 2019-2020          |                       |  |  |
|------------------------------------------------------------------------------------------|-----------------------|--|--|
|                                                                                          |                       |  |  |
| RESULTS FOR 2019-2020 RESULTS FOR 2019-2020                                              | RESULTS FOR 2019-2020 |  |  |
| QUARTER NEW CLUB GOAL NEW CLUBS DROPPED CLUBS QUARTER MEMBER GROWTH NET MEMBER GOAL ACTU |                       |  |  |
| JULY/AUG/SEPT 12 14 18 JULY/AUG/SEPT 410 1,197                                           | 757                   |  |  |
| OCT/NOV/DEC 14 3 16 OCT/NOV/DEC 365 640                                                  | 1,327                 |  |  |
| JAN/FEB/MAR 14 12 4 JAN/FEB/MAR 380 1,631                                                | 483                   |  |  |
| APR/MAY/JUNE 16 9 0 APR/MAY/JUNE 425 879                                                 | 803                   |  |  |

- CURRENT YEAR ACTUAL NEW CLUBS

▲ - LAST YEAR ACTUAL NEW CLUBS

| DROPPED CLUBS: 38 |       | 374 CLUBS OF 590 ADDED 1 OR MORE<br>NEW MEMBERS | GENDER DISTRIBUTION           |                 |       |
|-------------------|-------|-------------------------------------------------|-------------------------------|-----------------|-------|
|                   |       |                                                 | MALE                          | 10,246 (54.00%) |       |
| DROPPED MEMBERS   |       |                                                 | FEMALE                        | 8,729 (46.00%)  |       |
| DECEASED          | 67    | CLICK HERE FOR CUMULATIVE                       | TOTAL FAMILY UNIT MEMBERS     |                 | 6,876 |
| CLUB CANCELLED    | 891   | MEMBERSHIP DATA                                 | FAMILY MEMBERS PAYING HALF 4, |                 | 4 070 |
| OTHER             | 2,412 |                                                 |                               |                 | 4,273 |
| TOTAL             | 3,370 |                                                 | 5525                          |                 |       |