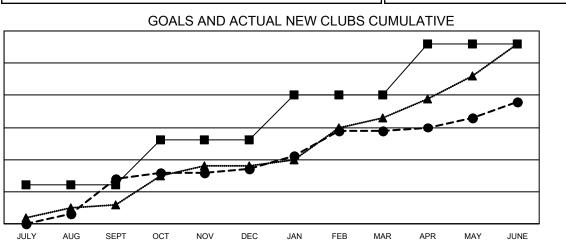

## GMT MONTHLY MEMBERSHIP PROGRESS REPORT Results as of: 6/30/2020

Multiple District 301

LOCATION: PHILIPPINES

GMT: OPEN

**GMT CA** 5 - E

| Clubs Members RESULTS FOR 2019-2020 RESULTS FOR 2019-2020 RESULTS FOR 2019-2020          |                       |  |  |
|------------------------------------------------------------------------------------------|-----------------------|--|--|
|                                                                                          |                       |  |  |
| RESULTS FOR 2019-2020 RESULTS FOR 2019-2020                                              | RESULTS FOR 2019-2020 |  |  |
| QUARTER NEW CLUB GOAL NEW CLUBS DROPPED CLUBS QUARTER MEMBER GROWTH NET MEMBER GOAL ACTU |                       |  |  |
| JULY/AUG/SEPT 12 14 18 JULY/AUG/SEPT 410 1,197                                           | 757                   |  |  |
| OCT/NOV/DEC 14 3 16 OCT/NOV/DEC 365 640                                                  | 1,327                 |  |  |
| JAN/FEB/MAR 14 12 4 JAN/FEB/MAR 380 1,631                                                | 483                   |  |  |
| APR/MAY/JUNE 16 9 0 APR/MAY/JUNE 425 879                                                 | 803                   |  |  |

- CURRENT YEAR ACTUAL NEW CLUBS

▲ - LAST YEAR ACTUAL NEW CLUBS

| DROPPED CLUBS: 38 |       | 374 CLUBS OF 590 ADDED 1 OR MORE<br>NEW MEMBERS | GENDER DISTRIBUTION           |                 |       |
|-------------------|-------|-------------------------------------------------|-------------------------------|-----------------|-------|
|                   |       |                                                 | MALE                          | 10,246 (54.00%) |       |
| DROPPED MEMBERS   |       |                                                 | FEMALE                        | 8,729 (46.00%)  |       |
| DECEASED          | 67    | CLICK HERE FOR CUMULATIVE                       | TOTAL FAMILY UNIT MEMBERS     |                 | 6,876 |
| CLUB CANCELLED    | 891   | MEMBERSHIP DATA                                 | FAMILY MEMBERS PAYING HALF 4, |                 | 4 070 |
| OTHER             | 2,412 |                                                 |                               |                 | 4,273 |
| TOTAL             | 3,370 |                                                 | 5525                          |                 |       |